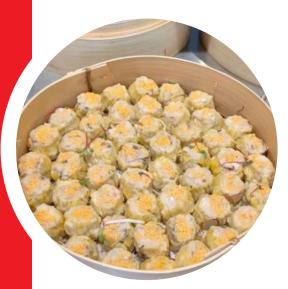

| BBQ Bao (Steamed or Seared) |
|-----------------------------|
| Shrimp & Pork Siu Mai       |
| Maine Lobster Siu Mai       |
| Pork Xiao Long Bao          |
| Tom Yum Goong Xiao Long Bao |
| Shrimp Har Gow              |

| 15 pieces per order | \$45  | 30 pieces per order | \$90  |
|---------------------|-------|---------------------|-------|
| 28 pieces per order | \$63  | 60 pieces per order | \$135 |
| 28 pieces per order | \$113 | 60 pieces per order | \$242 |
| 18 pieces per order | \$31  | 42 pieces per order | \$73  |
| 18 pieces per order | \$34  | 42 pieces per order | \$80  |